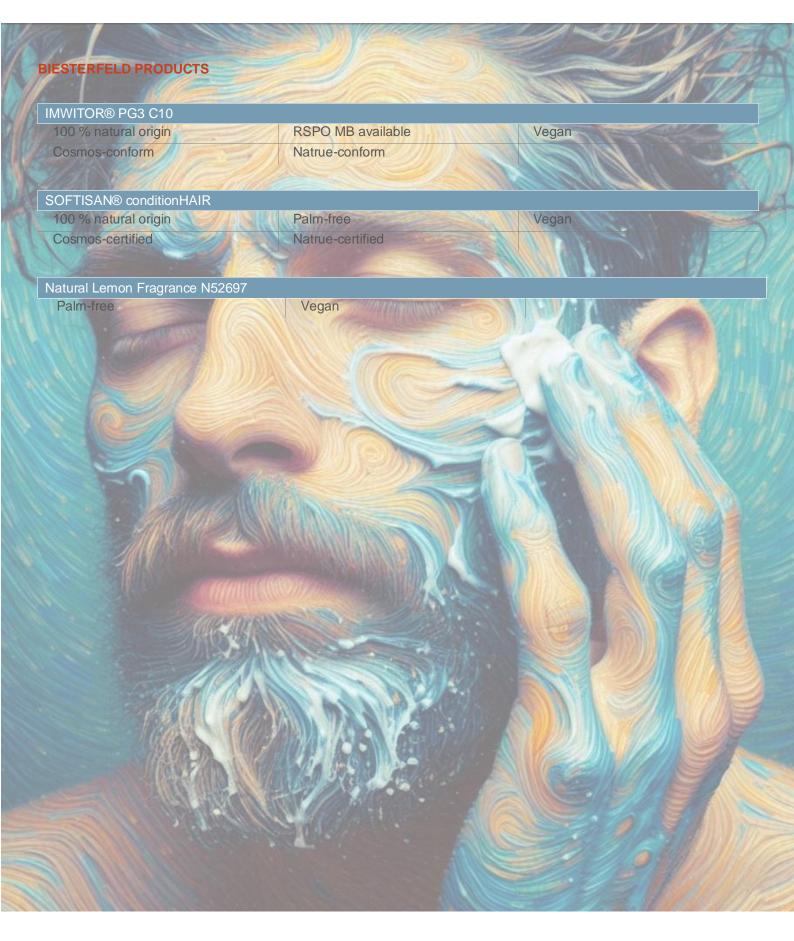

| PHASE | INGREDIENT                        | INCI                                                                        | SUPPLIER                 | KEY BENEFIT        | % ww   |
|-------|-----------------------------------|-----------------------------------------------------------------------------|--------------------------|--------------------|--------|
| A1    | Zemea®                            | Propanediol                                                                 | Primient<br>Covation     | moisturiser        | 3.00   |
|       | Esaflor® PFT                      | Hydroxypropyl Guar<br>Hydroxypropyltrimonium<br>Chloride                    | Lamberti                 | thickener          | 1.50   |
| A2    | Water                             | Aqua                                                                        | 1                        | solvent            | 56.27  |
|       | PRODHYCORE® AHA                   | Aqua, Citric Acid, Glycolic<br>Acid, Lactic Acid, Mandelic<br>Acid          | Prod'Hyg                 | chemical exfoliant | 5.00   |
|       | Palmera® G995E                    | Glycerin                                                                    | KLK Oleo                 | moisturiser        | 6.00   |
| В     | dermosoft® Pentiol eco            | Pentylene Glycol                                                            | Evonik Dr.<br>Straetmans | preservative       | 3.50   |
|       | Pam Extract® Bio                  | Glycerin, Aqua, Citrus Grandis<br>Seed Extract                              | Prod'Hyg                 | sebum regulator    | 2.00   |
|       | GENENCARE® OSMS<br>BA             | Betaine                                                                     | IFF                      | moisturiser        | 1.00   |
|       | AURIST™ AGC                       | Water, Alpha-Glucan<br>Hydroxypropyltrimonium<br>Chloride, Propylene Glycol | IFF                      | conditioning agent | 0.60   |
|       | dermofeel® PA                     | Phytic Acid, Aqua                                                           | Evonik Dr.<br>Straetmans | chelating agent    | 0.30   |
| C1    | AKYPO® SUGAR LM-42                | Sodium Lauryl Glucose<br>Carboxylate, Lauryl Glucoside                      | Kao                      | surfactant         | 12.23  |
| C2    | Librateric® CAB-LS                | Cocoamidopropyl Betaine                                                     | Libra                    | surfactant         | 6.40   |
| D     | IMWITOR® PG3 C10                  | Polyglyceryl-3 Caprate                                                      | IOI Oleo                 | co-surfactant      | 0.50   |
| E     | SOFTISAN® conditionHAIR           | PCA Glyceryl Oleate                                                         | IOI Oleo                 | conditioning agent | 0.70   |
| F     | YSA® Salicylic Acid               | Salicylic Acid                                                              | Novacyl                  | chemical exfoliant | 0.50   |
| G     | Natural Lemon<br>Fragrance N52697 | Parfum                                                                      | Carrubba                 | natural fragrance  | 0.50   |
|       |                                   |                                                                             |                          |                    | 100.00 |