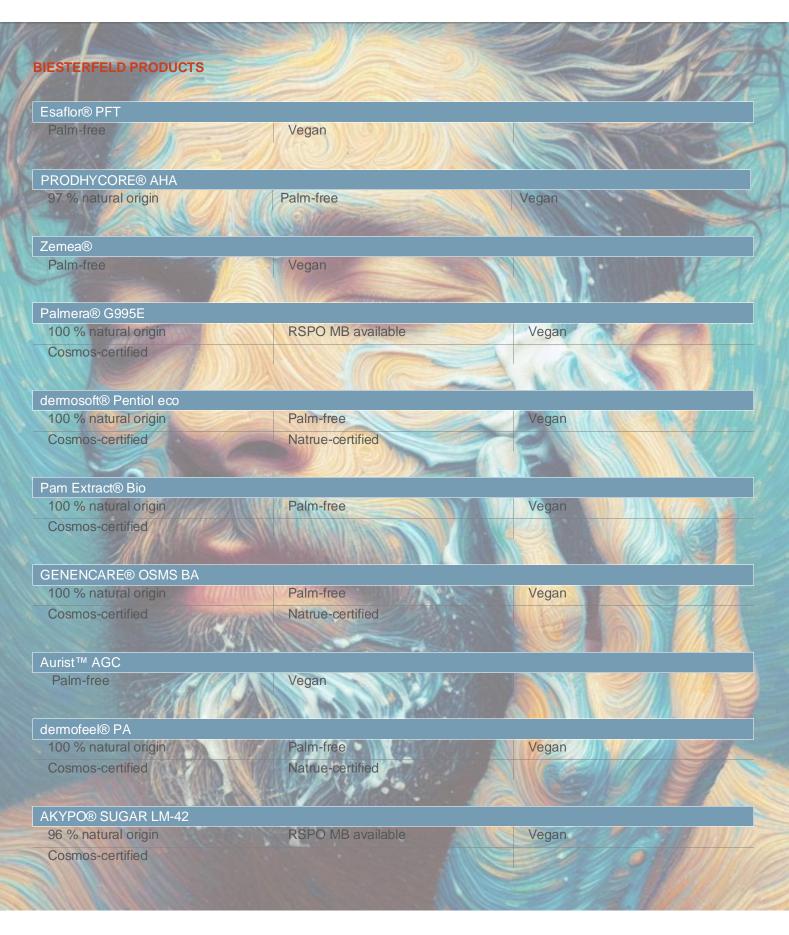

| PHASE | INGREDIENT                        | INCI                                                                        | SUPPLIER                 | KEY BENEFIT        | % ww   |
|-------|-----------------------------------|-----------------------------------------------------------------------------|--------------------------|--------------------|--------|
| A1    | Zemea®                            | Propanediol                                                                 | Primient<br>Covation     | moisturiser        | 3.00   |
|       | Esaflor® PFT                      | Hydroxypropyl Guar<br>Hydroxypropyltrimonium<br>Chloride                    | Lamberti                 | thickener          | 1.50   |
| A2    | Water                             | Aqua                                                                        | 1                        | solvent            | 56.27  |
|       | PRODHYCORE® AHA                   | Aqua, Citric Acid, Glycolic<br>Acid, Lactic Acid, Mandelic<br>Acid          | Prod'Hyg                 | chemical exfoliant | 5.00   |
|       | Palmera® G995E                    | Glycerin                                                                    | KLK Oleo                 | moisturiser        | 6.00   |
| В     | dermosoft® Pentiol eco            | Pentylene Glycol                                                            | Evonik Dr.<br>Straetmans | preservative       | 3.50   |
|       | Pam Extract® Bio                  | Glycerin, Aqua, Citrus Grandis<br>Seed Extract                              | Prod'Hyg                 | sebum regulator    | 2.00   |
|       | GENENCARE® OSMS<br>BA             | Betaine                                                                     | IFF                      | moisturiser        | 1.00   |
|       | AURIST™ AGC                       | Water, Alpha-Glucan<br>Hydroxypropyltrimonium<br>Chloride, Propylene Glycol | IFF                      | conditioning agent | 0.60   |
|       | dermofeel® PA                     | Phytic Acid, Aqua                                                           | Evonik Dr.<br>Straetmans | chelating agent    | 0.30   |
| C1    | AKYPO® SUGAR LM-42                | Sodium Lauryl Glucose<br>Carboxylate, Lauryl Glucoside                      | Kao                      | surfactant         | 12.23  |
| C2    | Librateric® CAB-LS                | Cocoamidopropyl Betaine                                                     | Libra                    | surfactant         | 6.40   |
| D     | IMWITOR® PG3 C10                  | Polyglyceryl-3 Caprate                                                      | IOI Oleo                 | co-surfactant      | 0.50   |
| E     | SOFTISAN® conditionHAIR           | PCA Glyceryl Oleate                                                         | IOI Oleo                 | conditioning agent | 0.70   |
| F     | YSA® Salicylic Acid               | Salicylic Acid                                                              | Novacyl                  | chemical exfoliant | 0.50   |
| G     | Natural Lemon<br>Fragrance N52697 | Parfum                                                                      | Carrubba                 | natural fragrance  | 0.50   |
|       |                                   |                                                                             |                          |                    | 100.00 |